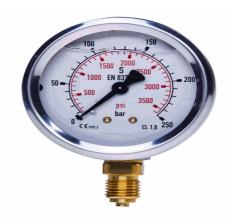

## 20154249

STAUFF® Edelstahl-Manometer

SPG-063-00010-01-P-N04, 0 bis 10 bar

03.04.2023 08:18:03

## **Technical Data**

Weight 205 g per piece

Anschlussseite rear

Display size Ø 63

Pressure display bar outside / PSI inside

Pressure gauge type analog

Pressure range 0 bis 10 bar

screw-in thread of the connector 1/4