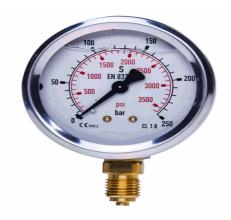

## 20154245

STAUFF® Edelstahl-Manometer

SPG-063-00006-07-S-B04, 0 bis 6 bar

03.04.2023 08:17:51

## **Technical Data**

Weight 221 g per piece

Anschlussseite bottom

Display size Ø 63

Pressure display n.a.

Pressure gauge type analog

Pressure range 0 bis 6 bar

screw-in thread of the connector 1/4

thread type G - Whitworth zylindrisch