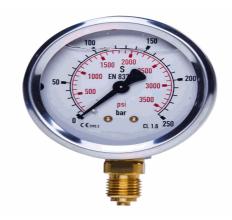

## 20154244

STAUFF® Edelstahl-Manometer

SPG-063-00006-07-P-B04, 0 bis 6 bar

03.04.2023 08:17:47

## **Technical Data**

Weight 238 g per piece

Anschlussseite rear

Display size Ø 63

Pressure display n.a.

Pressure gauge type analog

Pressure range 0 bis 6 bar

screw-in thread of the connector 1/4

thread type G - Whitworth zylindrisch