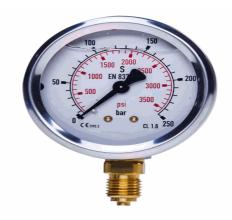

## **Technical Data**

Weight 225 g per piece

Anschlussseite bottom

Display size Ø 63

Pressure display n.a.

Pressure gauge type analog

Pressure range 0 bis 6 bar

screw-in thread of the connector 1/4

thread type G - Whitworth zylindrisch