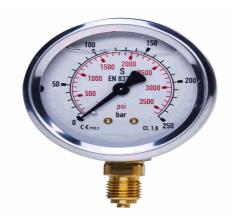

# SPG-063-00006-06-P-B04-U, 0 bis 6 bar, Bügelbefestigung

03.04.2023 08:17:41

#### **Technical Data**

Weight 270 g per piece

Anschlussseite rear

Display size Ø 63

Pressure display n.a.

Pressure gauge type analog

Pressure range 0 bis 6 bar

screw-in thread of the connector 1/4

thread type G - Whitworth zylindrisch