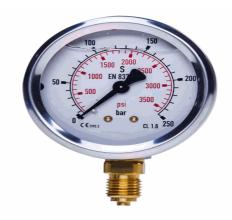

## 20154238

STAUFF® Edelstahl-Manometer

SPG-063-00006-01-P-B04, 0 bis 6 bar

03.04.2023 08:17:07

## **Technical Data**

Weight 238 g per piece

Anschlussseite rear

Display size Ø 63

Pressure display bar outside / PSI inside

Pressure gauge type analog

Pressure range 0 bis 6 bar

screw-in thread of the connector 1/4

thread type G - Whitworth zylindrisch