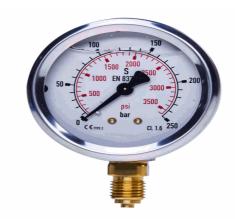

## 20154233

STAUFF® Edelstahl-Manometer

SPG-063-00003-01-S-N04, 0 bis 3 bar

03.04.2023 08:16:52

## **Technical Data**

Weight 217,300 g per piece

Anschlussseite bottom

Display size Ø 63

Pressure display bar outside / PSI inside

Pressure gauge type analog

Pressure range 0 bis 3 bar

screw-in thread of the connector 1/4