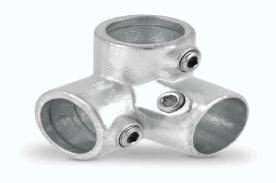

## 20024949

Technical Data

Normafix® Kreuz-Rohrverbinder mit 1 Durchgang / 2 Abgängen

AD = 26,9 mm, zur Verbindung von 3 Rohren D = 3/4" (DN20) VPE35

| Technical Data             |                    |
|----------------------------|--------------------|
| Weight                     | 0,273 kg per piece |
| а                          | 82,000 millimeter  |
| Number of pipe connections | 3                  |
| Pipe connector type        | 26,9 millimeter    |
| Туре                       | Cross              |
| Conformity                 |                    |
| Commodity code             | 73089098           |
| Dual-Use                   | no                 |
|                            |                    |