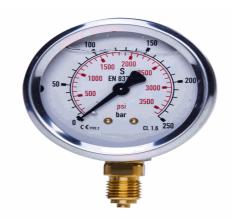

## 20154232

STAUFF® Edelstahl-Manometer

SPG-063-00003-01-S-B04, 0 bis 3 bar

03.04.2023 08:16:49

## **Technical Data**

Weight 228 g per piece

Anschlussseite bottom

Display size Ø 63

Pressure display bar outside / PSI inside

Pressure gauge type analog

Pressure range 0 bis 3 bar

screw-in thread of the connector 1/4

thread type G - Whitworth zylindrisch