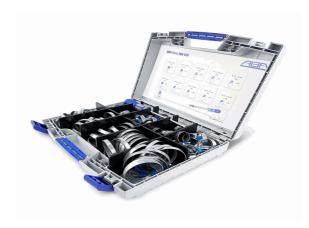

20160241

**NORMA®Sortiment** 

**Fuel Line Repair Kit** 



24.05.2023 07:55:54

## **Technical Data**

Weight

pack size 1 pce

type of clamp / connector Sortiment

Conformity

Commodity code 73269098

China-RoHS n/a

Dual-Use no

REACH regulation 2006/1907/EG (REACH)

RoHS directive 2011/65/EU (RoHS II)

RoHS directive (III) 2015/863/EC (RoHS III)

n/a - not applicable

## \*\* technical specifications/ conformities

This data sheet has been created with great care and all information has been checked for correctness. However, no liability is accepted for any incorrect or incomplete information. Product images and drawings are for illustration purposes only and may vary in detail. Due to the constant further development of the products, changes in the product range and the product design are reserved! Performance and consumption data as well as