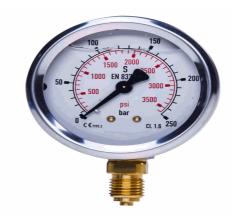

## 20154225

STAUFF® Edelstahl-Manometer

SPG-063-00001-01-P-B04, 0 bis 1 bar

03.04.2023 08:16:27

## **Technical Data**

Weight 220,800 g per piece

Anschlussseite rear

Display size Ø 63

Pressure display bar outside / PSI inside

Pressure gauge type analog

Pressure range 0 bis 1 bar

screw-in thread of the connector 1/4

thread type G - Whitworth zylindrisch