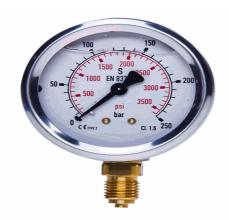

## 20154222

STAUFF® Edelstahl-Manometer

SPG-063-(-00001)-00015-01-S-B04, -1 bis 15 bar

03.04.2023 08:16:18

## **Technical Data**

Weight 219 g per piece

Anschlussseite bottom

Display size Ø 63

Pressure display bar outside / PSI inside

Pressure gauge type analog

Pressure range -1 bis 15 bar

screw-in thread of the connector 1/4

thread type G - Whitworth zylindrisch