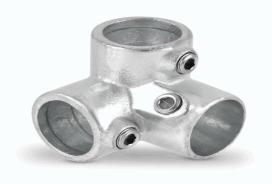

## 20024948

Technical Data

Normafix® 90°-Eck-Rohrverbinder mit 1 Durchgang / 2 Abgängen

AD = 48,3 mm, zur Verbindung von 3 Rohren D = 1 1/2" (DN40) VPE10

| Technical Data             |                    |
|----------------------------|--------------------|
| Weight                     | 0,718 kg per piece |
| а                          | 68,000 millimeter  |
| Number of pipe connections | 3                  |
| Pipe connector type        | 48,3 millimeter    |
| Туре                       | 90°-Corner         |
| Conformity                 |                    |
| Commodity code             | 73089098           |
| Dual-Use                   | no                 |
|                            |                    |