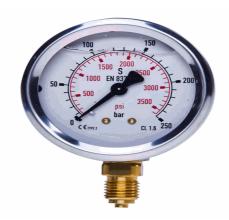

## 20154221

STAUFF® Edelstahl-Manometer

SPG-063-(-00001)-00005-01-S-B04, -1 bis 5 bar

03.04.2023 08:16:15

## **Technical Data**

Weight 228 g per piece

Anschlussseite bottom

Display size Ø 63

Pressure display bar outside / PSI inside

Pressure gauge type analog

Pressure range -1 bis 5 bar

screw-in thread of the connector 1/4

thread type G - Whitworth zylindrisch