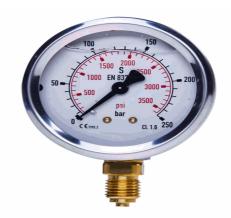

## 20154216

STAUFF® Edelstahl-Manometer

SPG-063-(-00001)-00003-01-S-N04, -1 bis 3 bar

03.04.2023 08:16:00

## **Technical Data**

Weight 227 g per piece

Anschlussseite bottom

Display size Ø 63

Pressure display bar outside / PSI inside

Pressure gauge type analog

Pressure range -1 bis 3 bar

screw-in thread of the connector 1/4