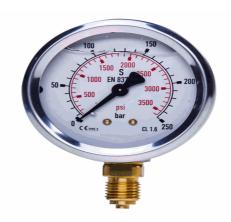

#### STAUFF® Edelstahl-Manometer

# SPG-063-(-00001)-00003-01-P-B04-U, -1 bis 3 bar, Bügelbefestigung

03.04.2023 08:15:54

#### **Technical Data**

Weight 284,900 g per piece

Anschlussseite rear

Display size Ø 63

Pressure display bar outside / PSI inside

Pressure gauge type analog

Pressure range -1 bis 3 bar

screw-in thread of the connector 1/4