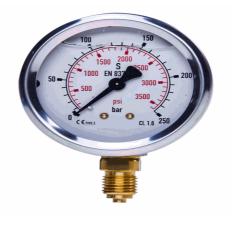

## 20154210

STAUFF® Edelstahl-Manometer

SPG-063-(-00001)-00001.5-01-S-B04, -1 bis 1,5 bar

| Technical Data                                |                           |
|-----------------------------------------------|---------------------------|
| Weight                                        | 221 g per piece           |
| Anschlussseite                                | bottom                    |
| Display size                                  | Ø 63                      |
| Pressure display                              | bar outside / PSI inside  |
| Pressure gauge type                           | analog                    |
| Pressure range                                | -1 bis 1,5 bar            |
| screw-in thread of the connector              | 1/4                       |
| thread type                                   | G - Whitworth zylindrisch |
| Conformity                                    |                           |
| Commodity code                                | 90262040                  |
| China-RoHS                                    | n/a                       |
| * n/s - not specified<br>n/a - not applicable |                           |