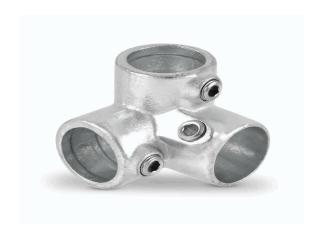

AD = 42,4 mm, zur Verbindung von 3 Rohren D = 1 1/4" (DN32) VPE15

20.01.2022 15:41:06

## **Technical Data**

| Weight                     | 0,609 kg per piece |
|----------------------------|--------------------|
| a                          | 60,000 millimeter  |
| Number of pipe connections | 3                  |
| Pipe connector type        | 42,4 millimeter    |
| Туре                       | 90°-Corner         |
| Conformity                 |                    |
| Commodity code             | 73089098           |
| Dual-Use                   | no                 |