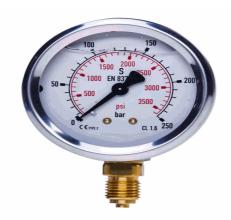

## 20154209

STAUFF® Edelstahl-Manometer

SPG-063-(-00001)-00001.5-01-P-B04-F, -1 bis 1,5 bar, Befestigungsrand vorne

27.03.2023 11:41:30

## **Technical Data**

Weight 281 g per piece

Anschlussseite rear

Display size Ø 63

Pressure display bar outside / PSI inside

Pressure gauge type analog

Pressure range -1 bis 1,5 bar

screw-in thread of the connector 1/4

thread type G - Whitworth zylindrisch