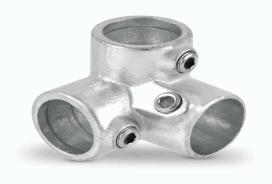

## 20024946

**Technical Data** 

Normafix® 90°-Eck-Rohrverbinder mit 1 Durchgang / 2 Abgängen

AD = 33,7 mm, zur Verbindung von 3 Rohren D = 1" (DN25) VPE18

| Weight                     | 0,403 kg per piece |
|----------------------------|--------------------|
| а                          | 46,000 millimeter  |
| Number of pipe connections | 3                  |
| Pipe connector type        | 33,7 millimeter    |
| Туре                       | 90°-Corner         |
| Conformity                 |                    |
| Commodity code             | 73089098           |
| Dual-Use                   | no                 |
|                            |                    |