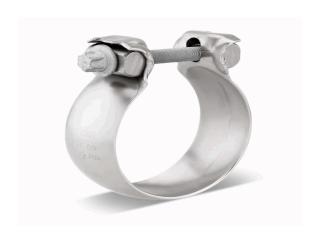

20013332

**NORMAFIX® BS Befestigungsschelle** 

RS 89,5 DIN 71555 disp in VPEs a 50 Stk

26.10.2022 11:42:05

## **Technical Data**

Weight 0,253 kg per piece

DIN of hose clamp DIN 71555

hose clamp diameter 89,5 millimeter

pack size 50 pce

type of clamp / connector RS

Conformity

Commodity code 73269098