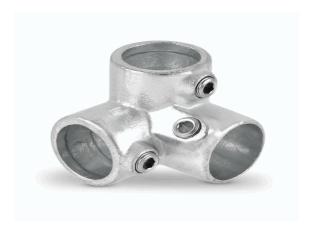

## 20014598

Normafix® 90°-Eck-Rohrverbinder mit 1 Durchgang / 2 Abgängen

AD = 60,3 mm, zur Verbindung von 3 Rohren D = 2" (DN50) VPE5

**Technical Data** 

Weight 1,156 kg per piece

a 84,000 millimeter

Number of pipe connections 3

Pipe connector type 60,3 millimeter

Type 90°-Corner

Conformity

Commodity code 73071910

Dual-Use no

\* n/s - not specified n/a - not applicable