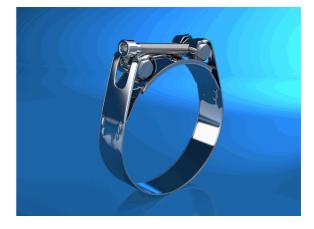

## 20048057

NORMACLAMP® Gelenkbolzenschelle

GBS M 34-37/18 W1 SK VPE250

| Technical Data        |                 | 0 |
|-----------------------|-----------------|---|
| Weight                |                 |   |
| Bandbreite            | 18 millimeter   |   |
| Durchmesser           | 34,0 millimeter |   |
| Multi-part            | 1-piece         |   |
| Spannbereich          | 34-37           |   |
| Тур                   | GBS M           |   |
| Werkstoff [2]         | W1              |   |
| Conformity            |                 |   |
| Commodity code        | 73269098        |   |
| Dual-Use              | no              |   |
| * n/s - not specified |                 |   |