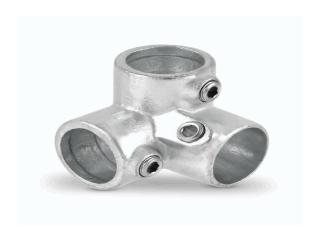

AD = 60,3 mm, zur Verbindung von 3 Rohren D = 2" (DN50) VPE5

20.01.2022 15:40:55

## **Technical Data**

| Weight                     | 1,674 kg per piece |
|----------------------------|--------------------|
| a                          | 84,000 millimeter  |
| Number of pipe connections | 3                  |
| Pipe connector type        | 60,3 millimeter    |
| Туре                       | 90°-Corner         |
| Conformity                 |                    |
| Commodity code             | 73089098           |
| Dual-Use                   | no                 |