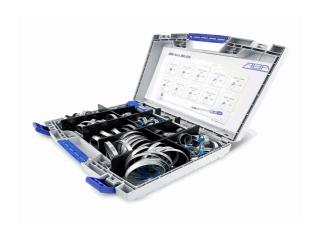

## **ABA-Schlauchschellen-Sortiment**

## ABA 1-Ohr-Klemmen mit Ring, Edelstahl W4

05.01.2023 09:33:47