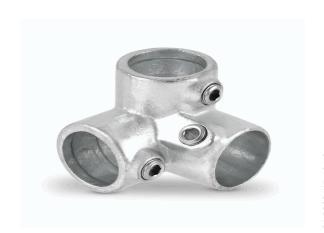

## 20024942

Normafix® 90°-Eck-Rohrverbinder

AD = 42,4 mm, zur Verbindung von 3 Rohren D = 1 1/4" (DN32) VPE10

20.01.2022 15:40:48

## **Technical Data**

| Weight                     | 0,796 kg per piece |
|----------------------------|--------------------|
| a                          | 60,000 millimeter  |
| Number of pipe connections | 3                  |
| Pipe connector type        | 42,4 millimeter    |
| Туре                       | 90°-Corner         |
| Conformity                 |                    |
| Commodity code             | 73089098           |
| Dual-Use                   | no                 |