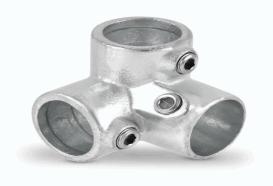

## 20024941

Normafix® 90°-Eck-Rohrverbinder

AD = 33,7 mm, zur Verbindung von 3 Rohren D = 1" (DN25) VPE15

| Technical Data             |                    |
|----------------------------|--------------------|
| Weight                     | 0,500 kg per piece |
| а                          | 48,000 millimeter  |
| Number of pipe connections | 3                  |
| Pipe connector type        | 33,7 millimeter    |
| Туре                       | 90°-Corner         |
| Conformity                 |                    |
| Commodity code             | 73089098           |
| Dual-Use                   | no                 |
|                            |                    |