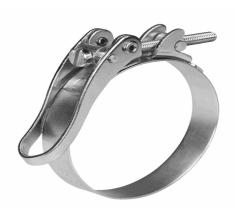

20023460

Schnellverschlussschelle

SVS 155/20 Zy W4

13.10.2022 14:29:59

## **Technical Data**

Weight 0,136 kg per piece

clamp / connector material W1

hose clamp diameter 150,0 millimeter

width of clamp 15 millimeter

Conformity

Commodity code 73269098

REACH regulation 2006/1907/EG (REACH)