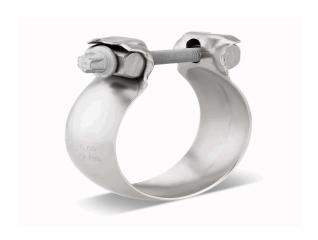

## NORMAFIX® BS Befestigungsschelle

RS 75,5 DIN 71555 disp in VPEs a 50 Stk

26.10.2022 11:42:02

## **Technical Data**

Weight 0,253 kg per piece

DIN of hose clamp DIN 71555

hose clamp diameter 75,5 millimeter

pack size 50 pce

type of clamp / connector RS

Conformity

Commodity code 73269098