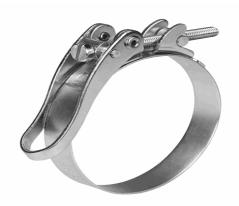

Schnellverschlussschelle

SVS 89/25 OE W4

24.05.2023 11:45:20

## **Technical Data**

Weight 0,010 g per piece

clamp / connector material W4

hose clamp diameter 89,0 millimeter

pack size 1 pce

width of clamp 25 millimeter

Conformity

Commodity code 73269098