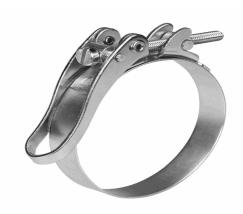

#### Schnellverschlussschelle

## SVS 89/15 ZY W4

24.05.2023 11:45:08

#### **Technical Data**

Weight 0,010 g per piece

clamp / connector material W4

hose clamp diameter 89,0 millimeter

pack size 1 pce

width of clamp 15 millimeter