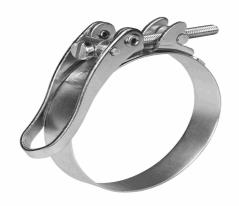

Schnellverschlussschelle

**SVS 88/25 OE W4** 

24.05.2023 11:44:55

## **Technical Data**

Weight 0,010 g per piece

clamp / connector material W4

hose clamp diameter 88,0 millimeter

pack size 1 pce

width of clamp 25 millimeter

Conformity

Commodity code 73269098