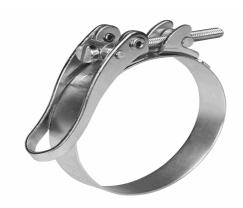

Schnellverschlussschelle

SVS 88/15 ZY W4

24.05.2023 11:44:45

## **Technical Data**

Weight 0,010 g per piece

clamp / connector material W4

hose clamp diameter 88,0 millimeter

pack size 1 pce

width of clamp 15 millimeter

Conformity

Commodity code 73269098