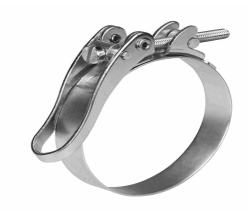

# SVS 87/15 ZY W4

## **Technical Data**

Weight 0,010 g per piece

clamp / connector material W4

hose clamp diameter 87,0 millimeter

pack size 1 pce

width of clamp 15 millimeter