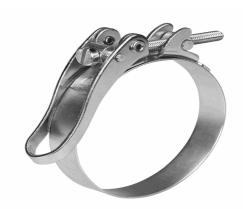

Schnellverschlussschelle

SVS 86/25 ZY W4

24.05.2023 11:44:13

## **Technical Data**

Weight 0,010 g per piece

clamp / connector material W4

hose clamp diameter 86,0 millimeter

pack size 1 pce

width of clamp 25 millimeter

Conformity

Commodity code 73269098