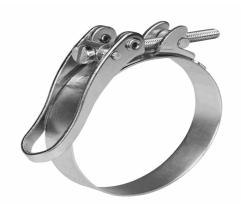

Schnellverschlussschelle

SVS 85/25 OE W4

24.05.2023 11:43:46

## **Technical Data**

Weight 0,010 g per piece

clamp / connector material W4

hose clamp diameter 85,0 millimeter

pack size 1 pce

width of clamp 25 millimeter

Conformity

Commodity code 73269098