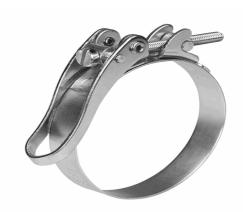

#### Schnellverschlussschelle

# SVS 82/25 ZY W4

29.01.2024 10:46:56

#### **Technical Data**

Weight 0,010 g per piece

clamp / connector material W4

hose clamp diameter 82,0 millimeter

pack size 1 pce

width of clamp 25 millimeter