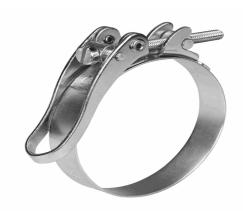

## SVS 82/15 OE W4

29.01.2024 10:46:36

#### **Technical Data**

Weight 0,010 g per piece

clamp / connector material W4

hose clamp diameter 82,0 millimeter

pack size 1 pce

width of clamp 15 millimeter