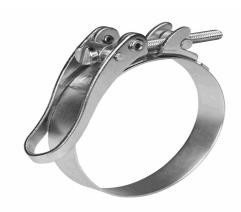

# SVSP 99/25 ZY W1

29.01.2024 10:45:17

### **Technical Data**

Weight 0,010 g per piece

clamp / connector material W1

hose clamp diameter 99,0 millimeter

pack size 1 pce

width of clamp 25 millimeter

Conformity

Commodity code 73269098