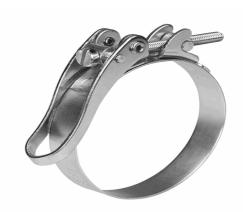

#### Schnellverschlussschelle

## SVSP 99/20 ZY W1

29.01.2024 10:45:10

#### **Technical Data**

Weight 0,010 g per piece

clamp / connector material W1

hose clamp diameter 99,0 millimeter

pack size 1 pce

width of clamp 20 millimeter