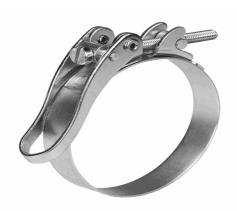

#### Schnellverschlussschelle

## **SVSP 99/20 OE W1**

29.01.2024 10:45:07

#### **Technical Data**

Weight 0,010 g per piece

clamp / connector material W1

hose clamp diameter 99,0 millimeter

pack size 1 pce

width of clamp 20 millimeter