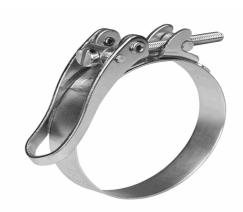

#### Schnellverschlussschelle

## SVSP 98/20 ZY W1

29.01.2024 10:44:48

#### **Technical Data**

Weight 0,010 g per piece

clamp / connector material W1

hose clamp diameter 98,0 millimeter

pack size 1 pce

width of clamp 20 millimeter