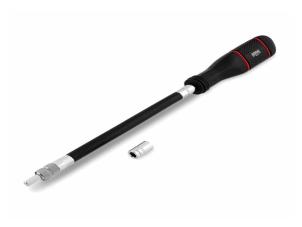

## 20002764

Normaclamp®-Werkzeug

## Schraubendreher mit Wechselnuß SW6/SW7

29.11.2023 08:30:46