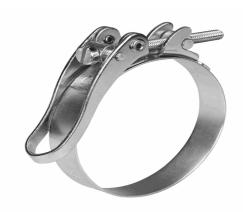

### Schnellverschlussschelle

### **SVSP 93/25 OE W1**

29.01.2024 10:36:44

### **Technical Data**

Weight 0,010 g per piece

clamp / connector material W1

hose clamp diameter 93,0 millimeter

pack size 1 pce

width of clamp 25 millimeter