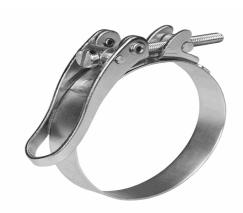

## **SVSP 92/25 OE W1**

29.01.2024 10:36:23

#### **Technical Data**

Weight 0,010 g per piece

clamp / connector material W1

hose clamp diameter 92,0 millimeter

pack size 1 pce

width of clamp 25 millimeter