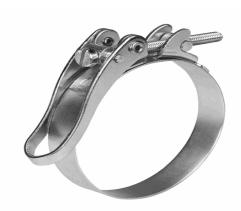

#### Schnellverschlussschelle

## SVSP 91/25 ZY W1

29.01.2024 10:36:04

#### **Technical Data**

Weight 0,010 g per piece

clamp / connector material W1

hose clamp diameter 91,0 millimeter

pack size 1 pce

width of clamp 25 millimeter