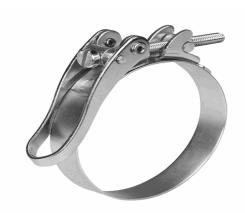

## **SVSP 89/15 OE W1**

29.01.2024 10:35:02

#### **Technical Data**

Weight 0,010 g per piece

clamp / connector material W1

hose clamp diameter 89,0 millimeter

pack size 1 pce

width of clamp 15 millimeter