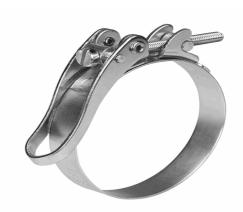

#### Schnellverschlussschelle

## **SVSP 88/20 OE W1**

29.01.2024 10:34:30

#### **Technical Data**

Weight 0,010 g per piece

clamp / connector material W1

hose clamp diameter 88,0 millimeter

pack size 1 pce

width of clamp 20 millimeter