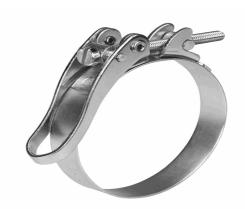

20058733

Schnellverschlussschelle

SVSP 85/25 ZY W1

29.01.2024 10:33:39

## **Technical Data**

Weight 0,010 g per piece

clamp / connector material W1

hose clamp diameter 85,0 millimeter

pack size 1 pce

width of clamp 25 millimeter

Conformity

Commodity code 73269098