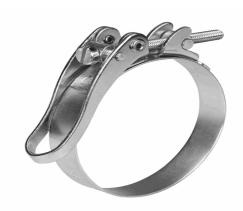

#### Schnellverschlussschelle

## SVSP 82/25 ZY W1

29.01.2024 10:31:49

#### **Technical Data**

Weight 0,010 g per piece

clamp / connector material W1

hose clamp diameter 82,0 millimeter

pack size 1 pce

width of clamp 25 millimeter